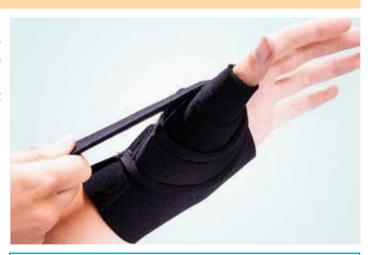

#### NEOWRAP WRIST SPLINT (9 INCH)

The BeneCare NeoWrap 9" (23cm) Wrist Splint is constructed of soft neoprene, that will provide comfort and support in addition to retaining heat to sooth

#### **BENECARE CODE: NWS9BE/BNWS9**

PLEASE TURN TO PAGE 44 FOR SIZING & FITTING OPTIONS

painful joints. The neoprene can be trimmed for a tailored fit and the metal stay can be moulded to the contours of the hand for a more custom fit.

Available in Beige or Black . Please do not tumble dry.

#### **FEATURES & BENEFITS**

- Neoprene allows gentle compression whilst the metal stay provides stability to the wrist.
- · Easy to modify the neoprene & the metal stay.
- Easy to apply with the hook and loop fastening system.
- Maintains full function of the fingers.
- Washable 40°.

#### **INDICATIONS OF USE**

- Soft tissue and fracture management.
- Repetitive sprain injury.
- Rheumatoid arthritis.
- Osteoarthritis