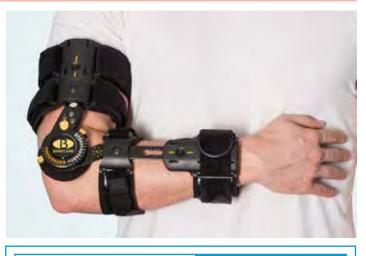

#### **B-MOBILE EXTENDER ARM BRACE DELUXE (WITH GRIP)**

**BENECARE CODE:** 

The BeneCare B-Mobile Extender Arm Brace Deluxe with hand grip is a versatile telescopic brace. It benefits from strong metal struts with four flexible cuffs that can be moulded to the contours of the arm. Each cuff can be positioned independently for a more custom fit with quick release buckles and a soft foam hand grip.

A range of motion hinge with 10° increments will promote accurate control of the joint.

#### **FEATURES & BENEFITS**

- Strong rigid telescopic struts.
- ROM hinge in 10<sup>o</sup> increments.
- 4 flexible cuffs.
- Each cuff can be moved independently for a more custom fit.
- Quick release buckles for ease of application.
- Soft foam covered metal hand grip.

#### **INDICATIONS OF USE**

EABD

- Soft tissue and fracture management.
- Post-operative.
- Sports injuries.
- Neurological indications.