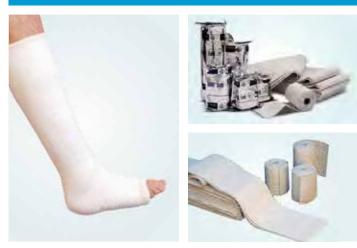

#### **BENECAST PLASTER OF PARIS**

BeneCast<sup>™</sup> POP combines all the technician/patient benefits of the finest lenoweave gauze. Impregnated with a specially formulated blend of alpha and beta Plaster of Paris crystals incorporating high-grade binders and accelerants. It is then spooled onto a rigid plastic core or layered into slabs.

#### **FEATURES & BENEFITS**

- Excellent wetting-out of the bandage upon immersion into water.
- Excellent moulding to the body contours.
- Fast setting, strong and durable.
- Suitable for all trauma and orthopaedic conditions.

#### INDICATIONS OF USE

- Orthopaedic and Trauma conditions
- Primary care casting. • A&F
- Fracture management.