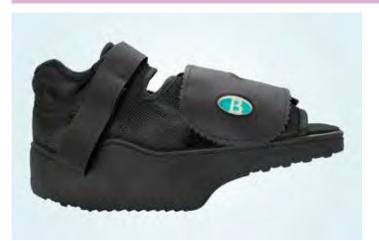

**BENECARE CODE: BMST TC** PLEASE TURN TO PAGE 41 FOR SIZING & FITTING OPTIONS

**BENEFOOT WEDGE SHOE** 

The BeneFoot Wedge Shoe has been clinically proven to effectively off-load a minimum of 25% weight-bearing pressure from the forefoot to promote enhanced healing.

The BeneFoot Wedge shoe provides a lower degree of dorsiflexion for enhanced patient comfort whilst continuously reducing forefoot pressure.

#### **FEATURES & BENEFITS**

- Square toe design acts as a bumper to provide additional protection when K-wires are present.
- Advanced tread system increases traction where needed most.
- 15° dorsiflection to the midfoot and heel.
- Wide base for extra stability.
- Removable forefoot closure provides security whilst eliminating buckle pressure.

#### **INDICATIONS OF USE**

- Post-surgical healing.
- Forefoot trauma.
- Wound or ulcerations present on the base of the foot
- Any situations requiring pressure offload of the forefoot.
- Diabetic foot indications.