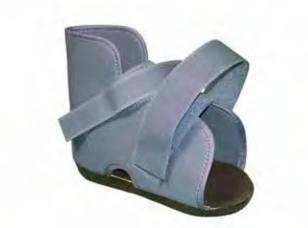

#### **BENEKIDZ PAEDIATRIC CAST SHOE**

The Benekidz paediatric cast shoe is made from firm, slightly padded upper, with a rigid rocker bottom sole. It benefits from a high-top design to provide added stability around the ankle and compressed foam insole for added comfor t.

#### **FEATURES & BENEFITS**

- Firm slightly padded upper.
- Rigid Rocker bottom sole.
- 2 wide hook and loop adjustable straps.
- Fits above the ankle for added support and
- protec tion. Compressed foam insole.

#### **INDICATIONS OF USE**

WS

- Over a cast.
- Over a bandage. • Where normal footwear is prohibited.

**BENECARE CODE:** PCS PLEASE TURN TO PAGE 41 FOR SIZING & FITTING OPTIONS