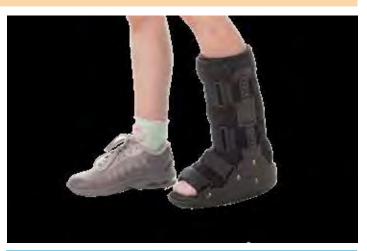

#### **BENEFOOT ECO WALKER**

The BeneFoot Eco Walker Boot is an ultra-lightweight walker boot providing support and comfort to patients requiring short term immobilisation. The Eco Walker Boot compromises of a rocker sole and removable foam lining, helping to improve short term rehabilitation capabilities

#### **FEATURES & BENEFITS**

Hook & Loop closure provides easy
adjustment.

- Ultra low profile design eliminates height
- difference and facilitates natural gait.Fixed stirrups immobilise the ankle securely and comfortably.
- Rocker bottom sole allows easier ambulation.
- Padded soft foam keeps lower leg comfortable
- Ultra lightweight design makes it suitable
- for short term immobilisation.

#### **INDICATIONS OF USE**

- Replaces the need for a heavy cast.
  Stable fracture of fibula, calcaneus and malleolus.
- Post ligament, soft tissue and tendon surgery.
- Post-surgery management.
- Metatarsals & tarsals.