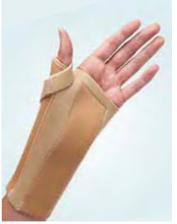

#### **PRO UNIVERSAL WRIST SPLINT**

The BeneCare Pro Universal Wrist Splint is constructed using lightweight and durable fabrics with a solid palmer bar. The splints unique design allows it to be used on both the left and right hand by re-aligning the palmer bar. The elasticated wrist strap provides additional support and stabilisation of the wrist.

#### **FEATURES & BENEFITS**

- Universal Left and Right.
- Lightweight durable construction.
- Removable adjustable metal stay.
- Breathable Lycra lining.
- Contoured for the palmer crease of the hand.
- Wide elasticated strap to provide additional support of the wrist.

#### **INDICATIONS OF USE**

- Soft tissue and fracture management.
- Sports injuries.
- Arthritis and tendonitis.