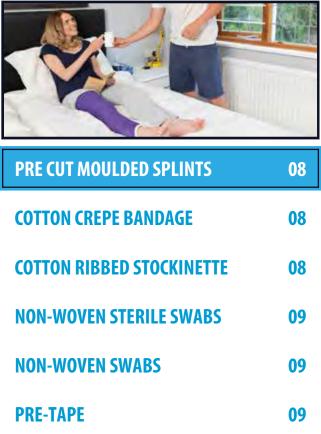

#### **BENECAST PRE CUT MOULDED SPLINTS**

Strong synthetic splints with water repellent felt padding. Designed for ease of use with a variety of splints available.

For upper and lower limb. Ideal for A & E, Theatres and Ambulance Services.

#### **COTTON RIBBED STOCKINETTE**

BeneCare Cotton Ribbed Stockinette is an inexpensive and convenient form of covering which makes it especially suitable for use as an undercast stockinette.

#### **BENECARE COTTON CREPE BANDAGE**

BeneCare Cotton Crepe Bandage conforms easily to all body contours and is a first aid essential. It can be used to secure dressings in place over wounds, to support the limb following a strain, sprain or simple fracture.

#### **NON WOVEN STERILE SWABS**

BeneCare<sup>™</sup> Non Woven Sterile Swabs 7.5 x 7.5cm packed in peel-apart pouches 5 swabs per pouch, 20 per box. The non woven sterile swabs are extremely soft and gentle to the touch yet strong and durable when wet. Manufactured to comply with the Drug Tariff Technical Specification 28, these swabs have high levels of absorption, fast wicking and are extremely low linting.

#### **NON WOVEN SWABS**

The 4 ply non woven swab is made from top grade absorbent fabrics. They have a standard 70% Viscose, 30% Polyester fibre mix, with a 30gsm weight. They provide improved strength, absorbency and scrubbing texture compared to traditional cotton gauze swabs. Manufactured to comply with the Drug Tariff Technical Specification 28

#### **BENECARE PRE TAPE**

(6 m ....

BeneCare Pre-Tape is a thin tape for applying over padding to minimise ridging and create a smooth compressed layer underneath Plaster of Paris and synthetic casts. BeneCare Pre-Tape underwrap is a porous and water resistant material which allows the skin to breathe, which helps prevent maceration.