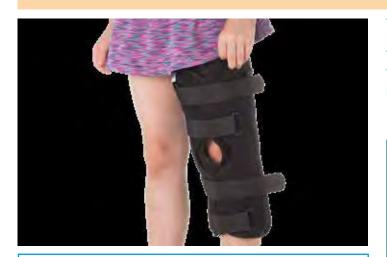

#### THE BENECARE TRI PANEL KNEE SPLINT

The BeneCare Tri Panel Knee Splint — is the ideal choice for all trauma and orthopaedic indications where immobilisation of the knee is required. The soft foam three-panel designed provides a functional and custom fit. The mouldable rigid struts in each panel provide the stability, and the soft foam provides extra comfort.

#### **FEATURES & BENEFITS**

- Three piece design with soft foam for providing extra comfort and precise fit.
- Mouldable medial lateral and posterior stays provide stability.
- Hook and loop fastening system.

#### **INDICATIONS OF USE**

- Fracture management.
- Soft tissue injuries.
- Patella dislocations.Acute sporting injuries.
- Pre & Post-operative immobilisation.

TPKS