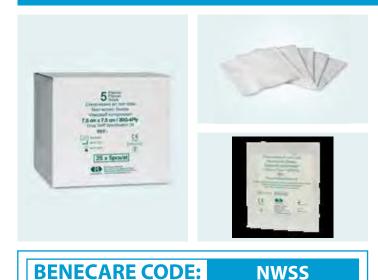

#### **NON WOVEN STERILE SWABS**

BeneCare<sup>™</sup> Non Woven Sterile Swabs 7.5 x 7.5cm packed in peel-apart pouches 5 swabs per pouch, 20 per box. The non woven sterile swabs are extremely soft and gentle to the touch yet strong and durable when wet. Manufactured to comply with the Drug Tariff Technical Specification 28, these swabs have high levels of absorption, fast wicking and are extremely low linting.

#### FEATURES & BENEFITS

Low adhesion, important when treating
 open wounds.

- Sterile in peel apart pouches in 5 pieces.
- 20 pouches per box.

• Conforms to Drug Tariff Specification 28.