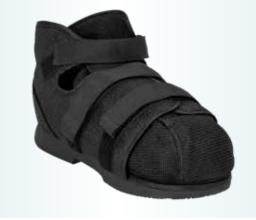

#### **BENEFOOT ORIGINAL POST-OP MEDICAL SHOE**

The BeneFoot Original Post-Op Medical shoe benefits from a rounded toe design, it has a strong rigid sole with a slight rocker bottom providing excellent support and assists with ambulation. The deep tread will prevent slipping by creating good friction on hard surfaces. The black nylon mesh body of the shoe has a padded collar with a reinforced heel counter for added comfort and protection and the dual density insole provides comfort and allows modification when required. The extra long straps provide an adjustable secure hook and loop closure system that can be adjusted easily over dressings. The rigid sole of the Original Post Op shoe has the capabilities to distribute the plantar pressure and also help prevent any secondary musculoskeletal injury from occurring. This shoe is therefore the ideal choice for the treatment of diabetic foot ulcers where off- loading is required.

#### **FEATURES & BENEFITS**

Strong rigid sole with excellent tread.

• Adjustable hook and loop closure system.

- Slight rocker bottom.
- Breathable nylon mesh body.Padded collar and reinforced heel counter.

#### **INDICATIONS OF USE**

- Post Operative.
- Over large dressings and bandages.
  Diabetic foot conditions including plantar wounds.
- Over a lower limb cast.
- Any situation where the size of the foot prohibits normal footwear.