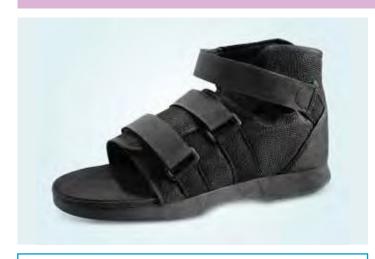

#### **BENEFOOT HIGH TOP MEDICAL SHO**

The BeneFoot High Top Medical Shoe benefits from a rounded toe design. It has a strong rigid sole with a slight rocker bottom providing excellent support to assist with ambulation. The deep tread will prevent slipping by creating good friction on hard surfaces. The black nylon mesh body of the shoe has added ankle support with a reinforced heel counter for added comfort and protection.

The extra ankle strap will prevent slippage and forward foot movement, consequently reducing shearing forces of the foot and the dual density insole provides more comfort and allows modification when required. The extra long straps provide an adjustable secure hook and loop closure system that can be adjusted easily over dressings, oedematous legs or a cast.