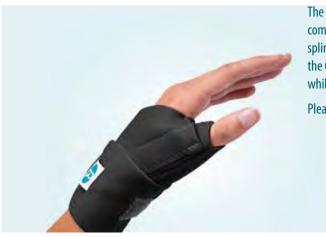

#### NEOWRAP WRIST SPLINT (7 INCH)

The BeneCare NeoWrap 7" (18cm) Wrist splint is constructed of soft neoprene, that will provide comfort and support in addition to retaining heat to soothe painful joints. The neoprene can be trimmed for a tailored fit and the metal stay can be moulded to the contours of the hand for a more custom fit.

Available in Beige or Black. Please do not tumble dry.

#### **FEATURES & BENEFITS**

- Neoprene allows gentle compression whilst the metal stay provides stability to the wrist.
- Easy to modify the neoprene & the metal stay.
- Easy to apply with the hook and loop
- fastening system. • Maintains full function of the fingers.
- Washable 40°.

#### INDICATIONS OF USE

- Soft tissue and Fracture Management.
- Repetitive sprain injury.
  Rheumatoid arthritis.
  Osteoarthritis

BENECARE CODE: NWS7BE/BNWS7 PLEASE TURN TO PAGE 43 FOR SIZING & FITTING OPTIONS