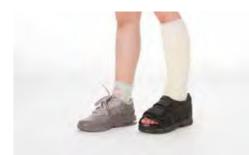

# ORTHOPAEDIC FOOTWEAR

The need for a medical/orthotic shoe is ever increasing, with the diversity of lifestyle choices and activities, this would include both older and younger generations.

BeneCare have a comprehensive high quality range of orthopaedic shoes which are suitable for a variety of indications and requirements, ranging from the Original Post Op and High Top Shoe, Square Toe Medical shoe and the Wedge shoe.

This diverse range will be the ideal choice for a number of indications, including general foot situations where a regular shoe does not fit over a cast, diabetic foot ulcers, post-surgical procedures of the foot, and chronic inflammatory disorders.