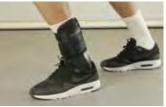

#### **MEMORY ANKLE BRACE**

The BeneCare Memory Ankle Brace is low profile, designed with a strong plastic shell to provide excellent stability and lightweight memory foam for extra comfort. The soft adjustable strapping system allows a custom fit circumferentially and across the heel providing comfort and support.

#### **FEATURES & BENEFITS**

- Lightweight strong plastic shell for excellent stability.
- Breathable memory foam for added comfort
- Soft adjustable strap with Y tab fasteners.
- Adjustable heel strap.
- Should be worn inside firm shoe or trainer.

#### **INDICATIONS OF USE**

MAB

- Inversion and Eversion injuries.
- Collateral ligament injuries.Mild to moderate ankle sprains.
- Post-operative indications.
- Post cast stabilisation.
- Acute sports injuries.