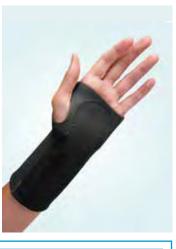

#### NEOWRAP WRIST SPLINT (7 INCH)

The BeneCare NeoWrap 7" (18cm) Wrist splint is constructed of soft neoprene, that will provide comfort and support in addition to retaining heat to soothe painful joints. The neoprene can be trimmed for a tailored fit and the metal stay can be moulded to the contours of the hand for a more custom fit.

Available in Beige or Black. Please do not tumble dry.

#### **FEATURES & BENEFITS**

- Neoprene allows gentle compression whilst the metal stay provides stability to the wrist.
- Easy to modify the neoprene & the metal stay.
- Easy to apply with the hook and loop
- fastening system. • Maintains full function of the fingers.
- Washable 40°.

#### INDICATIONS OF USE

- Soft tissue and Fracture Management.
- Repetitive sprain injury.
  Rheumatoid arthritis.
  Osteoarthritis

BENECARE CODE: NWS7BE/BNWS7 PLEASE TURN TO PAGE 43 FOR SIZING & FITTING OPTIONS