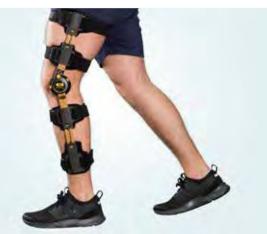

#### **B-MOBILE EXTENDER KNEE BRACE DELUXE**

The BeneCare B-Mobile Extender Knee Brace Deluxe is sleek, low profile and functional, as well as helping to promote rehabilitation for a variety of trauma and orthopaedic conditions.

The telescopic struts provide excellent stability, whilst the ROM hinge allows controlled flexion or extension which has 10° increments ranging from 0° to 120°, and the 4 adjustable cuffs can be positioned independently will ensure a custom fit. There are quick release fastening buckles for ease of use and the rubberised non-slip pads prevent migration of the brace and maintain stability.

#### **FEATURES & BENEFITS**

- Low profile brace.
- Telescopic struts.
- Quick release fastening system.
- ROM with 10° increments.
- Non-slip pads on the cuffs.
- All cuffs move independently.

#### **INDICATIONS OF USE**

• Sports injury.

- Soft tissue injuries of the knee. • ACL/PCL.
- Post Operative support. • Fracture management.

PLEASE TURN TO PAGE 42 FOR SIZING & FITTING OPTIONS