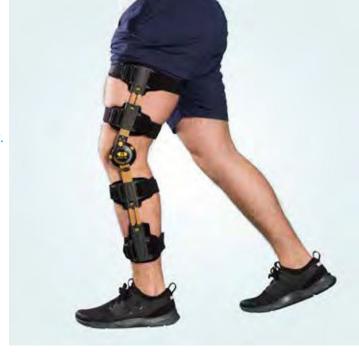

#### **B-MOBILE EXTENDER KNEE BRACE DELUXE**

The BeneCare B-Mobile Extender Knee Brace Deluxe is sleek, low profile and functional, as well as helping to promote rehabilitation for a variety of trauma and orthopaedic conditions.

The telescopic struts provide excellent stability, whilst the ROM hinge allows controlled flexion or extension which has 10° increments ranging from 0° to 120°, and the 4 adjustable cuffs can be positioned independently will ensure a custom fit. There are quick release fastening buckles for ease of use and the rubberised non-slip pads prevent migration of the brace and maintain stability.

#### **FEATURES & BENEFITS**

- Low profile brace.
- Telescopic struts.
- Quick release fastening system.
- ROM with 10° increments.
- Non-slip pads on the cuffs.
- All cuffs move independently.

#### **INDICATIONS OF USE**

• Sports injury.

- Soft tissue injuries of the knee. • ACL/PCL.
- Post Operative support. • Fracture management.

PLEASE TURN TO PAGE 42 FOR SIZING & FITTING OPTIONS