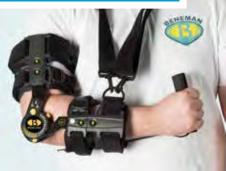

#### **B-MOBILE EXTENDER ARM BRACE DELUXE (WITH GRIP)**

**BENECARE CODE:** 

The BeneCare B-Mobile Extender Arm Brace Deluxe with hand grip is a versatile telescopic brace. It benefits from strong metal struts with four flexible cuffs that can be moulded to the contours of the arm. Each cuff can be positioned independently for a more custom fit with quick release buckles and a soft foam hand grip.

A range of motion hinge with 10° increments will promote accurate control of the joint.

#### **FEATURES & BENEFITS**

- Strong rigid telescopic struts.
- ROM hinge in 10<sup>o</sup> increments.
- 4 flexible cuffs.
- Each cuff can be moved independently for a more custom fit.
- Quick release buckles for ease of application.
- Soft foam covered metal hand grip.

#### **INDICATIONS OF USE**

EABD

- Soft tissue and fracture management.
- Post-operative.
- Sports injuries.
- Neurological indications.