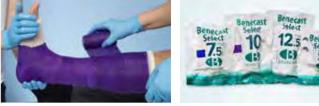

info@dawamedical.qa
 +974 50066887

BeneCare have developed a range of casting materials to meet the needs of todays diverse treatment regimes. Developed in conjunction with leading healthcare professionals to ensure the exacting standards are met for today's NHS.

The range includes 3 polyester materials and one fibreglass, the versatility of the material will enable the clinician to choose the most suitable material for the indication.

BeneCast Advanced - Polyester casting tape benefits from a four way stretch allowing superior conformability, excellent lamination, fast setting, a smooth outer surface and soft edges. Suitable for FRC.

BeneCast Fibre Tx – Fibreglass casting tape with excellent lamination, great conformability, fast setting and low profile.

BeneCast Select – Polyester casting tape, the benefits include fast setting for a polyester, good lamination, excellent durability, and smooth surface. Benecast Flex – a Semi Rigid Polyester casting tape, excellent lamination, smooth surface, soft edges, suitable to

create a cast of varying levels of rigidity. Removal with scissors or unwinding.

The versatility of these casting materials are the preferred choice for a variety of healthcare professionals, these

include Orthopaedic Practitioners, Podiatrists, Paediatric and Neuro Physiotherapists.

The techniques these materials are suitable for include Conventional Casting, Focussed Rigidity Casting (FRC),

Flexible Stabilisation (Combi casting), Functional Fracture Bracing. Paediatrics, Podiatry Off Loading DFU, Neuro splinting. The BeneCast casting materials are lightweight, breathable and provide ease of use for the end user, they help improve quality care for the patient, with promoting rehabilitation to a maximum attainable degree.