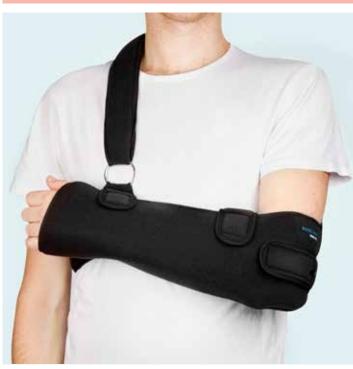

#### POLY ARM SLING

The BeneCare Poly Arm Sling is designed from soft foam for maximum comfort, the body of the sling has adjustable straps. It is ideal as a simple sling to support the arm or immobilisation of the shoulder by adding the additional body strap.

#### **FEATURES & BENEFITS**

- Soft foam throughout the sling.
- Two adjustable straps.
- Body of the sling is adjustable. • Can be used as a simple sling or shoulder
- immobiliser.
- · Easy to apply with touch close fastening system.
- Washable.

#### **INDICATIONS OF USE**

- Fracture management to the arm or shoulder.
- Support for upper limb cast.
- Fractured clavicle.
- Post-operative upper limb and shoulder indications.

PAS