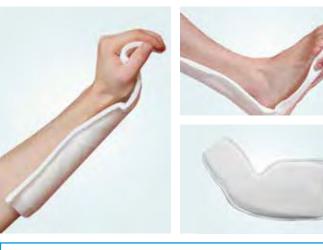

### WRIST & THUMB

The hand and wrist have a complex structure, that is required to undertake intricate actions with precise movements. BeneCare have a versatile range of hand and wrist splints, which are designed to meet the challenging lifestyles of today, whilst allowing functionality and providing relevant comfort and support for the patient, to continue with the activities of daily living. Suitable for trauma and orthopaedic indications, including rheumatoid and osteoarthritis.

#### **PRO UNIVERSAL WRIST SPLINT**

The BeneCare Pro Universal Wrist Splint is constructed using lightweight and durable fabrics with a solid palmer bar. The splints unique design allows it to be used on both the left and right hand by re-aligning the palmer bar. The elasticated wrist strap provides additional support and stabilisation of the wrist.