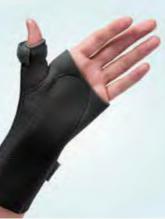

#### (CLOSED)

The BeneCare NeoWrap Wrist/Thumb Splint 7"(18cm), is made of soft neoprene and benefits from 2 metal stays one on the palmer aspect the second along the lateral border to provide support for the thumb. Available in two designs (also see open version). The closed design holds the thumb firmly in abduction.

#### **FEATURES & BENEFITS**

- Wrist and Thumb Wrap around support.Excellent support for the CMC and MCP joint
- of the thumb. • Made from soft neoprene for extra comfort.
- Two adjustable metal stays for a more custom fit.
- Washable at 40° do not tumble dry.

#### **INDICATIONS OF USE**

- Fracture & trauma.
- Healing ligament injuries.
   Rheumatoid / Osteoarthritis.

BENECARE CODE: NTWS/BNTWSC PLEASE TURN TO PAGE 45 FOR SIZING & FITTING OPTIONS