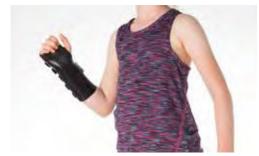

### WRIST & THUMB

The hand and wrist have a complex structure, that is required to undertake intricate actions with precise movements. BeneCare have a versatile range of hand and wrist splints, which are designed to meet the challenging lifestyles of today, whilst allowing functionality and providing relevant comfort and support for the patient, to continue with the activities of daily living. Suitable for trauma and orthopaedic indications, including rheumatoid and osteoarthritis.