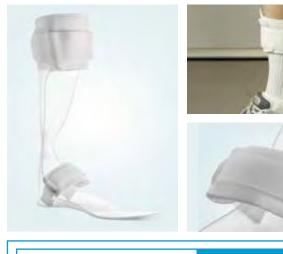

#### **BENEFOOT SWEDISH AFO**

The BeneFoot Swedish AFO has a comfortable, low profile prefabricated leaf spring design to correct flaccid foot drop, especially on post-stroke patients. Injection moulded polypropylene allows for different thicknesses throughout the orthosis. Thicker on the vertical aspect for rigidity, thinner footplate for ease of trimming, comfort and flexibility.

#### **FEATURES & BENEFITS**

- Injection-moulded for a high quality finish.
- Easily trimmed footplate.
- May be heat modified for minor fitting adjustments.

#### **INDICATIONS OF USE**

#### • Drop foot.

• Mild drop foot secondary to other neurological pathologies.

#### BENECARE CODE: SAFO PLEASE TURN TO PAGE 42 FOR SIZING & FITTING OPTIONS