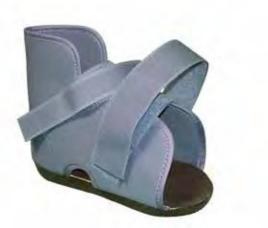

#### **BENEKIDZ PAEDIATRIC CAST SHOE**

The Benekidz paediatric cast shoe is made from firm, slightly padded upper, with a rigid rocker bottom sole. It benefits from a high-top design to provide added stability around the ankle and compressed foam insole for added comfor t.

#### **FEATURES & BENEFITS**

- Firm slightly padded upper.
- Rigid Rocker bottom sole.
- 2 wide hook and loop adjustable straps.
- Fits above the ankle for added support and
- protec tion. Compressed foam insole.

#### **INDICATIONS OF USE**

WS

- Over a cast.
- Over a bandage. • Where normal footwear is prohibited.

**BENECARE CODE:** PCS PLEASE TURN TO PAGE 41 FOR SIZING & FITTING OPTIONS