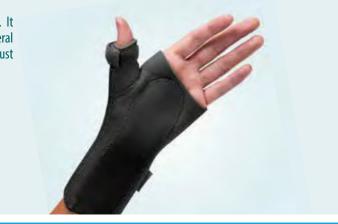

#### **NEOWRAP WRIST/THUMB SPLINT (OPEN)**

PLEASE TURN TO PAGE 44 FOR SIZING & FITTING OPTIONS

The BeneCare NeoWrap Wrist/Thumb Splint 7"(18cm), is made of soft neoprene and benefits from 2 metal stays, one on the palmer aspect, and the second along the lateral border to provide support for the thumb. Available in two designs (also see closed version), the open thumb holds the thumb in a neutral position with some flexibility of the DIP joint.

#### **FEATURES & BENEFITS**

- Wrist and thumb Wrap around support. • Excellent support for the CMC and MCP joint of the thumb.
- Made from soft neoprene for extra comfort. Two adjustable metal stays for a more custom
- fit • Washable at 40° do not tumble dry.
- **INDICATIONS OF USE**

**FMS** 

- Fracture & trauma.
- Healing ligament injuries. Rheumatoid / Osteoarthritis

**BENECARE CODE: NT WSW/BNT WSW** 

PLEASE TURN TO PAGE 44 FOR SIZING & FITTING OPTIONS

3 0 💿 info@dawamedical.ga