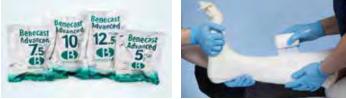

#### **BENECAST ADVANCED POLYESTER CASTING TAPE**

BeneCast<sup>™</sup> Advanced is our premium polyester casting material, made with a unique 4 way stretch, it benefits from a higher level of control and conformability, which provides the clinician with exacting characteristics to provide excellent comfort and support for the patient in modern fracture management and soft tissue indications.

BeneCast<sup>™</sup> Advanced's key functions are to provide a casting material suitable for conventional casting, in addition to having clinical evidence to support the use of FRC (Focussed Rigidity Casting) using varying levels of rigidity appropriate to the indication.

The low profile breathable material benefits from soft edges, a smooth surface

and fits to the contours of the limb perfectly, providing optimum stability to the limb.

**INDICATIONS OF USE** 

ССТ

• Orthopaedic and trauma conditions.