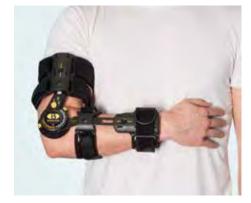

#### **BENECARE CODE:**

PLEASE TURN TO PAGE 43 FOR SIZING & FITTING OPTIONS

**B-MOBILE EXTENDER ARM BRACE** 

The BeneCare Extender Arm Brace benefits from strong telescopic struts with four flexible cuffs to provide a more custom fit. The quick release buckles assist with ease of application and the range of motion hinge has increments of 10<sup>°</sup> to ensure accurate control at the joint.

#### **FEATURES & BENEFITS**

- Strong rigid telescopic struts.
- ROM hinge in 10<sup>o</sup> increments.
- 4 flexible cuffs.
- Quick release buckles for ease of application.

#### **INDICATIONS OF USE**

- Post-operative.
- Sports injuries.

**BENECARE CODE:** EAB PLEASE TURN TO PAGE 43 FOR SIZING & FITTING OPTIONS

2 5 🔇 +974 50066887

- Soft tissue and fracture management.

EABDG