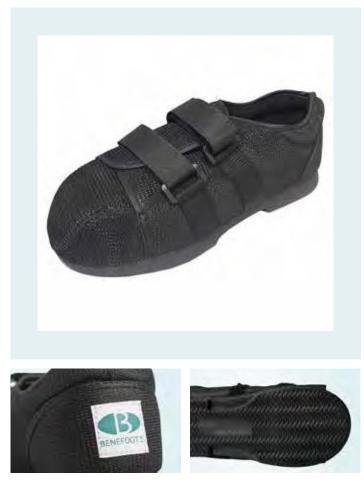

#### **BENEFOOT ORIGINAL POST-OP MEDICAL SHOE**

The BeneFoot Original Post-Op Medical shoe benefits from a rounded toe design, it has a strong rigid sole with a slight rocker bottom providing excellent support and assists with ambulation. The deep tread will prevent slipping by creating good friction on hard surfaces. The black nylon mesh body of the shoe has a padded collar with a reinforced heel counter for added comfort and protection and the dual density insole provides comfort and allows modification when required. The extra long straps provide an adjustable secure hook and loop closure system that can be adjusted easily over dressings. The rigid sole of the Original Post Op shoe has the capabilities to distribute the plantar pressure and also help prevent any secondary musculoskeletal injury from occurring. This shoe is therefore the ideal choice for the treatment of diabetic foot ulcers where off- loading is required.

#### **FEATURES & BENEFITS**

Strong rigid sole with excellent tread.

• Adjustable hook and loop closure system.

- Slight rocker bottom.
- Breathable nylon mesh body.Padded collar and reinforced heel counter.