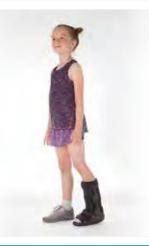

#### **BENECARE CODE:** PLEASE TURN TO PAGE 42 FOR SIZING & FITTING OPTIONS

**BENEKIDZ WALKER** 

The Benekidz Paediatric Walker is a lightweight walker boot providing support and comfort for children. The hook and loop closure provides easy adjustment and the fixed stirrups immobilises the ankle securely and comfortably. The rocker bottom sole not only allows for easy ambulation, but is also impact resistant and shock absorbing, with increased protection for the patient. The boot is extremely durable and its ultra-low profile design eliminates height difference and facilitates natural gait. The padded soft foam also ensures the lower leg is constantly comfortable.

#### FEATURES & RENEFITS

- Rigid metal frame provides protection for
- active children.
- Shock absorbing sole to improve comfort & protects the user from slips. Rocker bottom sole allows easier ambulation.
- · Lightweight design for kids to help them keep active.
- Hook & Loop closure provides easy adjustment
  Ultra low profile design eliminates height difference and facilitates natural gait.
- · Padded soft foam keeps lower leg comfortable
- Excellent durability.

- **INDICATIONS OF USE**
- Stable fracture of fibula, calcaneus & malleolus.

**FXROM** 

- Metatarsals & tarsals.
- · Soft tissue, tendon & ligament injuries. Post-surgery management.
- Toe walking.

**BENECARE CODE:** BKW PLEASE TURN TO PAGE 42 FOR SIZING & FITTING OPTIONS