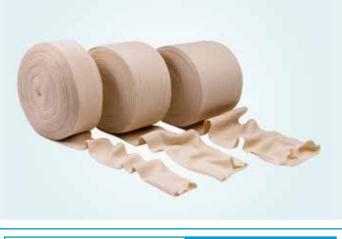

#### **COTTON RIBBED STOCKINETTE**

BeneCare Cotton Ribbed Stockinette is an inexpensive and convenient form of covering which makes it especially suitable for use as an undercast stockinette.