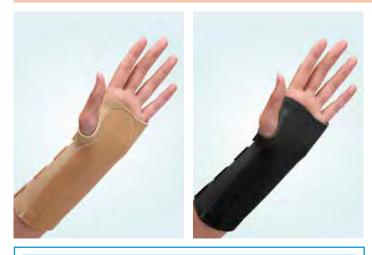

#### NEOWRAP WRIST SPLINT (7 INCH)

The BeneCare NeoWrap 7" (18cm) Wrist splint is constructed of soft neoprene, that will provide comfort and support in addition to retaining heat to soothe painful joints. The neoprene can be trimmed for a tailored fit and the metal stay can be moulded to the contours of the hand for a more custom fit.

Available in Beige or Black. Please do not tumble dry.

#### **FEATURES & BENEFITS**

- Neoprene allows gentle compression whilst the metal stay provides stability to the wrist.
- Easy to modify the neoprene & the metal stay.
- Easy to apply with the hook and loop
- fastening system. • Maintains full function of the fingers.
- Washable 40°.

#### INDICATIONS OF USE

- Soft tissue and Fracture Management.
- Repetitive sprain injury.
  Rheumatoid arthritis.
  Osteoarthritis

BENECARE CODE: NWS7BE/BNWS7 PLEASE TURN TO PAGE 43 FOR SIZING & FITTING OPTIONS