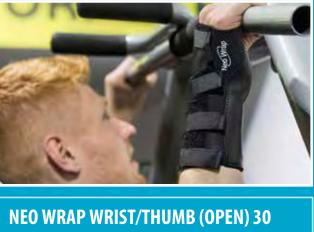

#### **NEOWRAP WRIST/THUMB SPLINT (OPEN)**

PLEASE TURN TO PAGE 44 FOR SIZING & FITTING OPTIONS

The BeneCare NeoWrap Wrist/Thumb Splint 7"(18cm), is made of soft neoprene and benefits from 2 metal stays, one on the palmer aspect, and the second along the lateral border to provide support for the thumb. Available in two designs (also see closed version), the open thumb holds the thumb in a neutral position with some flexibility of the DIP joint.

#### **FEATURES & BENEFITS**

- Wrist and thumb Wrap around support. • Excellent support for the CMC and MCP joint of the thumb.
- Made from soft neoprene for extra comfort. Two adjustable metal stays for a more custom
- fit • Washable at 40° do not tumble dry.
- **INDICATIONS OF USE**

**FMS** 

- Fracture & trauma.
- Healing ligament injuries. Rheumatoid / Osteoarthritis

**BENECARE CODE: NT WSW/BNT WSW** 

PLEASE TURN TO PAGE 44 FOR SIZING & FITTING OPTIONS

3 0 💿 info@dawamedical.ga