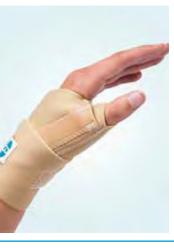

#### **NEOWRAP WRIST/THUMB WRAP**

The BeneCare NeoWrap Wrist/Thumb Wrap is made of soft neoprene and is designed to support the CMC joint of the thumb and the wrist by providing gentle compression.

Available in Beige or Black. Please do not tumble dry.

#### **FEATURES & BENEFITS**

Soft neoprene provides gentle compression.
Thumb extension for additional support.
Can be trimmed for a more custom fit.
Washable at 40° do not tumble dry.

#### INDICATIONS OF USE

• CMC ligament sprains & strains. • Synovitis. • Rheumatoid / Osteoarthritis.