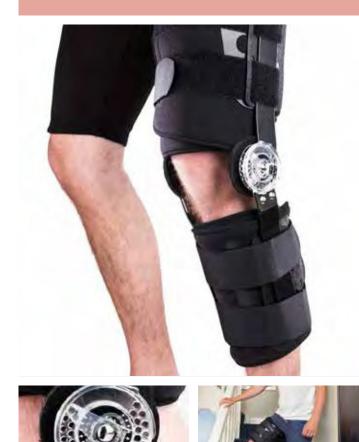

#### **B-MOBILE EXTENDER KNEE BRACE DELUXE**

The BeneCare B-Mobile Extender Knee Brace Deluxe is sleek, low profile and functional, as well as helping to promote rehabilitation for a variety of trauma and orthopaedic conditions.

The telescopic struts provide excellent stability, whilst the ROM hinge allows controlled flexion or extension which has 10° increments ranging from 0° to 120°, and the 4 adjustable cuffs can be positioned independently will ensure a custom fit. There are quick release fastening buckles for ease of use and the rubberised non-slip pads prevent migration of the brace and maintain stability.

#### **FEATURES & BENEFITS**

- Low profile brace.
- Telescopic struts.
- Quick release fastening system.
- ROM with 10° increments.
- Non-slip pads on the cuffs.
- All cuffs move independently.

#### **INDICATIONS OF USE**

• Sports injury.

- Soft tissue injuries of the knee. • ACL/PCL.
- Post Operative support. • Fracture management.

PLEASE TURN TO PAGE 42 FOR SIZING & FITTING OPTIONS