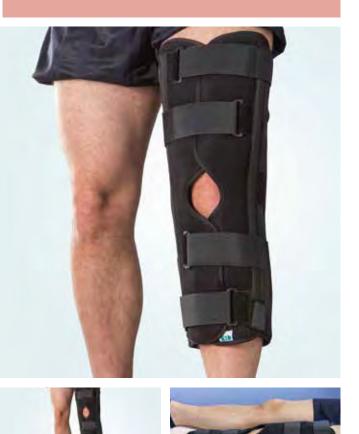

#### THE BENECARE TRI PANEL KNEE SPLINT

The BeneCare Tri Panel Knee Splint — is the ideal choice for all trauma and orthopaedic indications where immobilisation of the knee is required. The soft foam three-panel designed provides a functional and custom fit. The mouldable rigid struts in each panel provide the stability, and the soft foam provides extra comfort.

#### **FEATURES & BENEFITS**

- Three piece design with soft foam for providing extra comfort and precise fit.
- Mouldable medial lateral and posterior stays provide stability.
- Hook and loop fastening system.

#### **INDICATIONS OF USE**

- Fracture management.
- Soft tissue injuries.
- Patella dislocations.Acute sporting injuries.
- Pre & Post-operative immobilisation.

TPKS