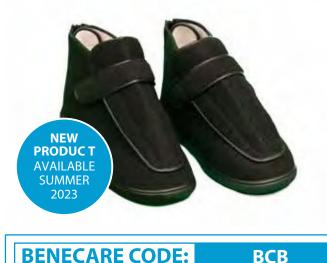

#### BENEFOOT B-COMFY BOOT

The Benefoot B-Comfy Boot is suitable for both indoor and outdoor use. The

upper is made from a breathable soft material extended up the ankle to provide added support. The whole forefoot of the boot lifts away and the heel of the boot opens to allow easy access for people with limited dexterity. The

sole of the boot has a durable nonslip sole and the boot also benefits from a removable insole that can be replaced for a bespoke insole if clinically required.

This lightweight comfy boot is designed for use where normal footwear is not

appropriate e.g diabetic foot ulcers, lymphoedema, and oedematous legs. It will provide support and comfort when mobilising.

#### **FEATURES & BENEFITS**

 Soft Comfy upper. • Forefoot opening. • Heel opening. • Supportive durable sole. • Removable insole. • Hook and loop closure system.

#### **INDICATIONS OF USE**

BCS

- Diabetic foot ulcers.
- lymphoedema.
- Any situation where size of foot prohibits normal footwear.

PLEASE TURN TO PAGE 41 FOR SIZING & FITTING OPTIONS