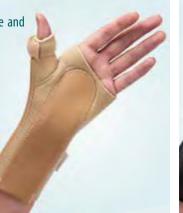

#### **NEOWRAP WRIST/THUMB SPLINT (OPEN)**

PLEASE TURN TO PAGE 44 FOR SIZING & FITTING OPTIONS

The BeneCare NeoWrap Wrist/Thumb Splint 7"(18cm), is made of soft neoprene and benefits from 2 metal stays, one on the palmer aspect, and the second along the lateral border to provide support for the thumb. Available in two designs (also see closed version), the open thumb holds the thumb in a neutral position with some flexibility of the DIP joint.

#### **FEATURES & BENEFITS**

- Wrist and thumb Wrap around support. • Excellent support for the CMC and MCP joint of the thumb.
- Made from soft neoprene for extra comfort. Two adjustable metal stays for a more custom
- fit • Washable at 40° do not tumble dry.
- **INDICATIONS OF USE**

**FMS** 

- Fracture & trauma.
- Healing ligament injuries. Rheumatoid / Osteoarthritis

**BENECARE CODE: NT WSW/BNT WSW** 

PLEASE TURN TO PAGE 44 FOR SIZING & FITTING OPTIONS

3 0 💿 info@dawamedical.ga