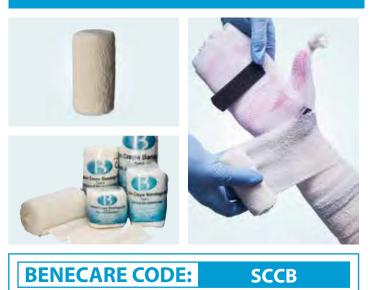

#### **BENECARE COTTON CREPE BANDAGE**

BeneCare Cotton Crepe Bandage conforms easily to all body contours and is a first aid essential. It can be used to secure dressings in place over wounds, to support the limb following a strain, sprain or simple fracture.

Will provide excellent compression to help control the occurrence of oedema.

#### **FEATURES & BENEFITS**

- Provides padding/protection and support.
  Exceptionally high stretch.
- Excellent conformability to the contours of the limb.
- Soft and supple.
- Exceptional quality, available in a variety of sizes.
- Permeable to air and unaffected by ointments and perspiration.
- Extremely durable high twist cotton construction.
- **INDICATIONS OF USE** • To provide compression for sprains and

PCMS

- strains.
- Secures splints and POP back slabs.
   Secures dressings.