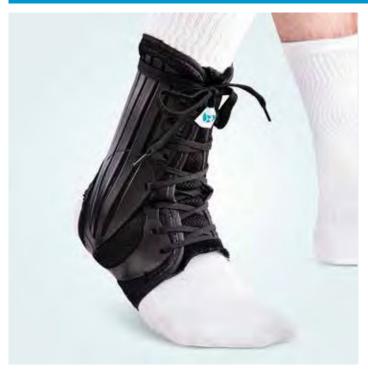

#### **MEMORY ANKLE BRACE**

The BeneCare Memory Ankle Brace is low profile, designed with a strong plastic shell to provide excellent stability and lightweight memory foam for extra comfort. The soft adjustable strapping system allows a custom fit circumferentially and across the heel providing comfort and support.

#### **FEATURES & BENEFITS**

- Plastic exoskeleton provides moderate stability.
- Breathable fabric for comfort.
- Lace strapping allows a custom fit.
- Will fit into sports shoe.

#### **INDICATIONS OF USE**

**EBAB** 

- Inversion/eversion injuries.
- Acute sports injuries.
- Ankle strains and sprains.

**BENECARE CODE:** 

PLEASE TURN TO PAGE 42 FOR SIZING & FITTING OPTIONS