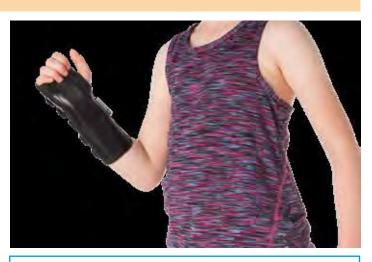

#### **PRO UNIVERSAL WRIST SPLINT**

The BeneCare Pro Universal Wrist Splint is constructed using lightweight and durable fabrics with a solid palmer bar. The splints unique design allows it to be used on both the left and right hand by re-aligning the palmer bar. The elasticated wrist strap provides additional support and stabilisation of the wrist.

#### **FEATURES & BENEFITS**

- Universal Left and Right.
- Lightweight durable construction.
- Removable adjustable metal stay.
- Breathable Lycra lining.
- Contoured for the palmer crease of the hand.
- Wide elasticated strap to provide additional support of the wrist.

#### **INDICATIONS OF USE**

- Soft tissue and fracture management.
- Sports injuries.
- Arthritis and tendonitis.