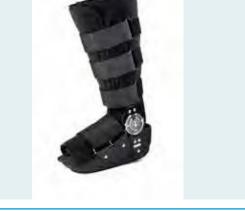

#### **BENEFOOT ROM WALKER**

The BeneFoot Rom Walker, is a high quality walker boot with a range of motion hinge at the ankle, which benefits from a soft foam liner with strong rigid metal struts. The rocker bottom sole facilitates a more natural walking gait, whilst the shock absorbing sole provides enhanced protection.

#### **FEATURES & BENEFITS**

- Replaces the need for multiple cast changes.
- Rom hinge with 10° increments at ankle. • Soft foam liner for added comfort.
- Rocker bottom sole facilitate more natural
- walking gait. Shock absorbing sole.
- Strong metal struts provide stability of the
- ankle
- · Hook and loop adjustable fastening system.

#### **INDICATIONS OF USE**

- Achilles Tendon Rupture.
- Fracture management of the foot & ankle.
- Post ligament and tendon surgery.

#### **BENECARE CODE:** PLEASE TURN TO PAGE 42 FOR SIZING & FITTING OPTIONS

**BENEKIDZ WALKER** 

The Benekidz Paediatric Walker is a lightweight walker boot providing support and comfort for children. The hook and loop closure provides easy adjustment and the fixed stirrups immobilises the ankle securely and comfortably. The rocker bottom sole not only allows for easy ambulation, but is also impact resistant and shock absorbing, with increased protection for the patient. The boot is extremely durable and its ultra-low profile design eliminates height difference and facilitates natural gait. The padded soft foam also ensures the lower leg is constantly comfortable.