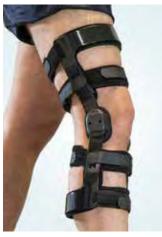

### PRO ACTION KNEE BRACE

The BeneCare Pro-Action Knee Brace is an advanced medical device used to increase the knee stability due to an ACL/PCL deficiency and to prevent hyperextension via an adjustable ROM hinge. It is also recommended for low to medium impact sports.

#### **FEATURES & BENEFITS**

- 4-leverage design for optimal stabilisation.
- ROM hinges with plug-in flex/ext stops.
- Extension limitation at: 0°, 10°, 20°, 30°.
- Flexion limitation at: 0°, 30°, 45°, 60°, 90°.
- Immobilisation limitation at: 0°, 30°.
- Hypoallergenic silicone-grip strap pads for anti-migration.

#### INDICATIONS OF USE

**LSKKB** 

- Knee instability due to anterior and/or posterior cruciate ligament.
- (ACL/PCL) deficient. • To restrict the range of motion after reconstructive surgery.

**BENECARE CODE:** PAKB PLEASE TURN TO PAGE 43 FOR SIZING & FITTING OPTIONS