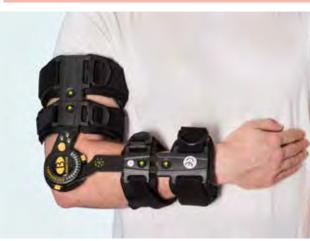

#### **B-MOBILE EXTENDER ARM BRACE DELUXE**

The BeneCare B-Mobile Extender Arm Brace Deluxe is a versatile telescopic brace. It benefits from strong metal struts with four flexible cuffs that can be moulded to the contours of the arm, each cuff can be positioned independently for a more custom fit, and benefitting from quick release buckle. A range of motion hinge with 10° increments will promote accurate control of the joint.

#### **FEATURES & BENEFITS**

- Strong rigid telescopic struts.
- ROM Hinge in 10<sup>0</sup> increments.
- 4 flexible cuffs.
- Each cuff can be moved independently for a more custom fit.
- Quick release buckles for ease of application.

#### **INDICATIONS OF USE**

- Soft Tissue and Fracture management.
- Post-operative.
- Sports injuries. Neurological indications.