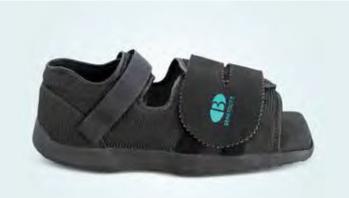

#### **BENEFOOT MEDICAL SQUARE TOE SHOE**

The BeneFoot Medical Square Toe Shoe has a square toe design that provides additional protection for the wider foot and the toes when K-wires are present. It benefits from adjustable strapless closure system on the forefoot which helps eliminate buckle pressure, with an additional ankle strap to prevent forefoot slippage.

#### **FEATURES & BENEFITS**

- Square toe design.
- Slight rocker bottom sole aids ambulation.
- Ankle strap eliminates heel slippage.
- Strapless forefoot closure system.
- Removable insole fully customisable.

#### **INDICATIONS OF USE**

- Post operative.
- Diabetic foot conditions, including the peg assist insole.
- To accommodate large dressings.
- Any situation where the size of foot
- prohibits normal footwear. Can be used over a cast.