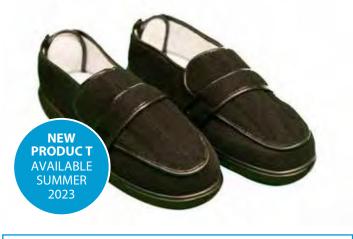

#### **BENEFOOT B-COMFY SHOE**

#### **BENECARE CODE:**

PLEASE TURN TO PAGE 41 FOR SIZING & FITTING OPTIONS

The BeneFoot B-Comfy shoe is suitable for both indoor and outdoor use. The

upper is made from a breathable soft material, the whole forefoot of the shoe lifts away and the heel of the shoe opens to allow easy access for people with limited dexterity. The sole of the shoe has a durable nonslip sole and the

shoe also benefits from a

removable insole that can be replaced for a bespoke insole if clinically required.

This lightweight comfy shoe is designed for use where normal footwear is not

appropriate e.g diabetic foot ulcers, lymphoedema, and oedematous legs. It will provide support and comfort when mobilising.

#### **FEATURES & BENEFITS**

 Soft comfy upper. • Forefoot opening. • Heel opening. • Supportive durable sole. • Removable insole.

Hook and loop closure system.

#### **INDICATIONS OF USE**

- Diabetic foot ulcers.
- Lymphoedema.
- Any situation where size of foot prohibits normal footwear.