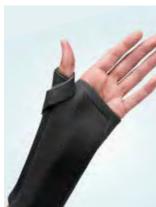

#### NEOWRAP WRIST SPLINT (7 INCH)

The BeneCare NeoWrap 7" (18cm) Wrist splint is constructed of soft neoprene, that will provide comfort and support in addition to retaining heat to soothe painful joints. The neoprene can be trimmed for a tailored fit and the metal stay can be moulded to the contours of the hand for a more custom fit.

#### **FEATURES & BENEFITS**

- Neoprene allows gentle compression whilst the metal stay provides stability to the wrist.
- Easy to modify the neoprene & the metal stay.
- Easy to apply with the hook and loop
- fastening system. • Maintains full function of the fingers.
- Washable 40°.

#### INDICATIONS OF USE

- Soft tissue and Fracture Management.
- Repetitive sprain injury.
  Rheumatoid arthritis.
  Osteoarthritis

BENECARE CODE: NWS7BE/BNWS7 PLEASE TURN TO PAGE 43 FOR SIZING & FITTING OPTIONS