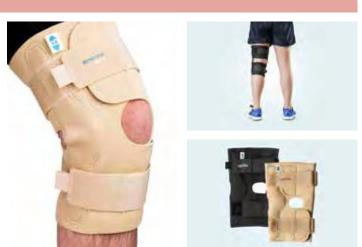

#### **NEO-WRAP KNEE BRACE (SHORT)**

The BeneCare Neo-Wrap Knee Brace (short) is a soft neoprene front opening brace, with hyper stop hinges providing medial and lateral stability whilst allowing flexion.

The easy open tabs on the hook and loop straps make the brace the ideal

solution for arthritic patients with limited dexterity.

Available in Black & Beige.

#### **FEATURES & BENEFITS**

- Front opening soft neoprene. Universal.
- Open popliteal area for added comfort when flexing of the knee.
- Removable hyper stop hinge. Contrasting proximal and distal strap to prevent rotation.
- Easy grip tabs for patients with poor dex terit y.

#### **INDICATIONS OF USE**

- Soft tissue injuries of the knee.
- Rheumatoid arthritis.
- Mild to moderate hyperextension.
- Mild to moderate valgus/varus deformity.

**BENECARE CODE:** 

PLEASE TURN TO PAGE 42 FOR SIZING & FITTING OPTIONS