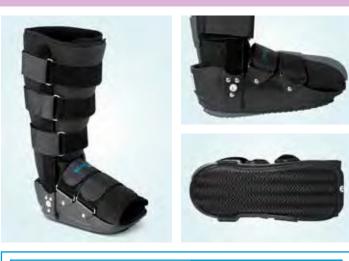

#### **BENEFOOT ROM WALKER**

The BeneFoot Rom Walker, is a high quality walker boot with a range of motion hinge at the ankle, which benefits from a soft foam liner with strong rigid metal struts. The rocker bottom sole facilitates a more natural walking gait, whilst the shock absorbing sole provides enhanced protection.

#### **FEATURES & BENEFITS**

- Replaces the need for multiple cast changes.
- Rom hinge with 10° increments at ankle. • Soft foam liner for added comfort.
- Rocker bottom sole facilitate more natural
- walking gait. Shock absorbing sole.
- Strong metal struts provide stability of the
- ankle
- · Hook and loop adjustable fastening system.

#### **INDICATIONS OF USE**

- Achilles Tendon Rupture.
- Fracture management of the foot & ankle.
- Post ligament and tendon surgery.

#### **BENECARE CODE:** PLEASE TURN TO PAGE 42 FOR SIZING & FITTING OPTIONS

**BENEKIDZ WALKER** 

The Benekidz Paediatric Walker is a lightweight walker boot providing support and comfort for children. The hook and loop closure provides easy adjustment and the fixed stirrups immobilises the ankle securely and comfortably. The rocker bottom sole not only allows for easy ambulation, but is also impact resistant and shock absorbing, with increased protection for the patient. The boot is extremely durable and its ultra-low profile design eliminates height difference and facilitates natural gait. The padded soft foam also ensures the lower leg is constantly comfortable.