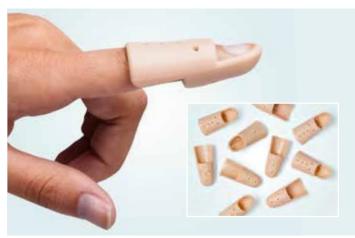

#### MALLET FINGER SPLINTS

BeneCare Mallet Finger Splints are designed to support the distal joint of finger in extension while permitting unrestricted movement of proximal interphalangeal joint. The BeneCare Mallet Finger Splint, is normally used without padding and is taped to middle phalanx, maintaining the distal phalanx in extension.

**FEATURES & BENEFITS** 

- Made from high quality rigid plastic.
- Ventilated design for greater comfort.
- 8 Sizes available

#### **INDICATIONS OF USE**

- Mallet deformities of the distal phalanx of the finger.
- Fracture of the distal phalanx.