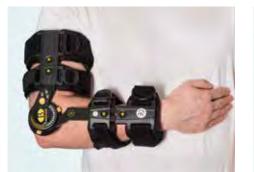

#### **B-MOBILE EXTENDER ARM BRACE DELUXE**

The BeneCare B-Mobile Extender Arm Brace Deluxe is a versatile telescopic brace. It benefits from strong metal struts with four flexible cuffs that can be moulded to the contours of the arm, each cuff can be positioned independently for a more custom fit, and benefitting from quick release buckle. A range of motion hinge with 10° increments will promote accurate control of the joint.

#### **FEATURES & BENEFITS**

- Strong rigid telescopic struts.
- ROM Hinge in 10<sup>0</sup> increments.
- 4 flexible cuffs.
- Each cuff can be moved independently for a more custom fit.
- Quick release buckles for ease of application.

#### **INDICATIONS OF USE**

- Soft Tissue and Fracture management.
- Post-operative.
- Sports injuries. Neurological indications.