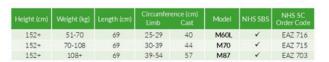

Code |
|-------------|-------------|-------------|-------------------|-------------------|-------|---------|----------------------|
| 152+        | Under 51    | 49          | 22-25             | 33                | M50A  |         | N/A                  |
| 152+        | 51-70       | 53          | 25-29             | 40                | M60   | ~       | EAZ 706              |
| 152+        | 70+         | 53          | 30-39             | 44                | M67   | ~       | EAZ 699              |
|             |             |             |                   |                   |       |         |                      |

#### Adult Full Arm

For casts or dressings covering the whole arm.

- Seals at the top of the upper arm
  Suitable for the bath or shower
- NHS Supply Chain options





For PICC Lines, Midlines, or dressings on the elbow or upper arm.

- Seals above and below the elbow
   Ideal to support patients during IV treatment
- Suitable for the bath or shower
- Prescription options
- Child option
- NHS Supply Chain options

| Height (cm) | Weight (kg) | Length (cm) | Circumfe<br>Limb | rence (cm)<br>Dressing | Model | PIP Code | NHS<br>SBS | NHS SC<br>Order Code |
|-------------|-------------|-------------|------------------|------------------------|-------|----------|------------|----------------------|
| Under 152   | Under 51    | 12          | 22-25            | 33                     | M455  | N/A      |            | N/A                  |
| 152+        | Under 51    | 26          | 22-25            | 33                     | M45   | N/A      |