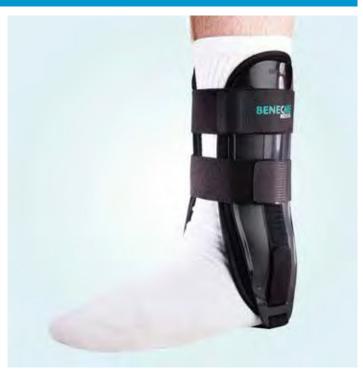

#### HINGED KNEE STABILISER

The BeneCare Hinged Knee Stabiliser benefits from a blend of soft neoprene that will provide soothing warmth by retaining the body heat, whilst the removable polycentric hinge provides stability and prevents hyperextension of the knee. The patella buttress will stabilise and prevent subluxation of the patella.

#### **FEATURES & BENEFITS**

- Polycentric hinge will provide medial and lateral stability & also prevent hyperextension
- Soft blend of neoprene provides soothing warmth by retaining the body heat.
- Opposing adjustable straps to the back and front will provide controlled compression.
- Contoured construction for comfort and support patella buttress will stabilise the patella.

#### **INDICATIONS OF USE**

Rheumatoid arthritis.

PLEASE TURN TO PAGE 42 FOR SIZING & FITTING OPTIONS

- Mild to moderate hyperextension.
- Subluxation of patella.

💿 info@dawamedical.ga

**HKS** 