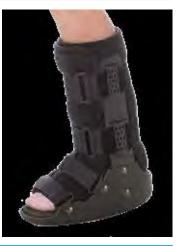

#### **BENEFOOT FIXED WALKER**

The BeneFoot Fixed Walker Boot is strong, durable and benefits from a deluxe terry towelling liner, providing extra comfort for the limb. Strong metal struts with a shock absorbing rocker bottom sole, facilitates a more natural walking gait. It replaces the need for multiple cast changes.

A lightweight Fixed Walker boot provides support and comfort to patients.

#### **FEATURES & BENEFITS**

- Hook & Loop closure provides easy adjustment.
- Ultra low profile design eliminates height difference and facilitates natural gait.
- Fixed stirrups immobilise the ankle securely and comfortably.
- Impact resistant and shock absorbing sole
- for enhanced protection. Rocker Bottom sole allows easier
- ambulation.
- Padded soft foam keeps lower leg
- comfor table. • Excellent durability

#### **INDICATIONS OF USE**

- Post ligament, soft tissue & tendon surgery.
- Replaces the need for heavy casts. • Stable fracture of fibula, calcaneus and
- malleolus. • Metatarsals & tarsals.
- Post-surgery management.

#### **BENECARE CODE: FXPRO** PLEASE TURN TO PAGE 41 FOR SIZING & FITTING OPTIONS