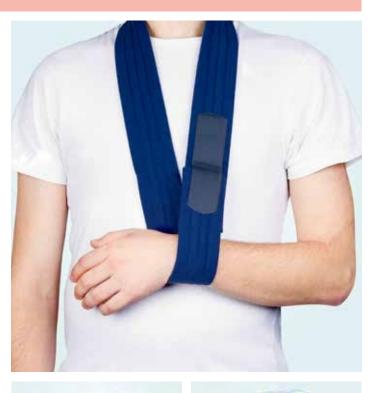

#### **SLING ON A ROLL**

The BeneSling is a stretch resistant soft foam immobilisation system, ideal where support and stabilisation of the upper limb is required. The non-stretch foam can be cut to length and will hold the limb in the appropriate position for the indication by using the Y-Tab fastening system.

#### **FEATURES & BENEFITS**

- Stretch resistant soft foam provides excellent comfort and support.
- 30 Y-Tab hook fasteners allow easy positioning.
- Can be cut longitudinally to fit paediatrics.
- Washable.

#### **INDICATIONS OF USE**

• Fracture and soft tissue injuries of the upper limb and shoulder.

**BSR** 

• Post-operative management.