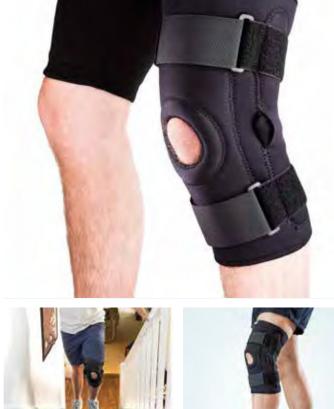

#### HINGED KNEE STABILISER

The BeneCare Hinged Knee Stabiliser benefits from a blend of soft neoprene that will provide soothing warmth by retaining the body heat, whilst the removable polycentric hinge provides stability and prevents hyperextension of the knee. The patella buttress will stabilise and prevent subluxation of the patella.

#### **FEATURES & BENEFITS**

- Polycentric hinge will provide medial and lateral stability & also prevent hyperextension
- Soft blend of neoprene provides soothing warmth by retaining the body heat.
- Opposing adjustable straps to the back and front will provide controlled compression.
- Contoured construction for comfort and support patella buttress will stabilise the patella.

#### **INDICATIONS OF USE**

Rheumatoid arthritis.

PLEASE TURN TO PAGE 42 FOR SIZING & FITTING OPTIONS

- Mild to moderate hyperextension.
- Subluxation of patella.

💿 info@dawamedical.ga

**HKS** 