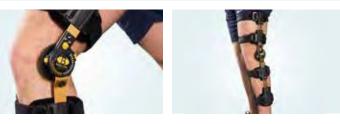

#### **B-MOBILE EXTENDER KNEE BRACE DELUXE**

The BeneCare B-Mobile Extender Knee Brace Deluxe is sleek, low profile and functional, as well as helping to promote rehabilitation for a variety of trauma and orthopaedic conditions.

The telescopic struts provide excellent stability, whilst the ROM hinge allows controlled flexion or extension which has 10° increments ranging from 0° to 120°, and the 4 adjustable cuffs can be positioned independently will ensure a custom fit. There are quick release fastening buckles for ease of use and the rubberised non-slip pads prevent migration of the brace and maintain stability.

#### **FEATURES & BENEFITS**

- Low profile brace.
- Telescopic struts.
- Quick release fastening system.
- ROM with 10° increments.
- Non-slip pads on the cuffs.
- All cuffs move independently.